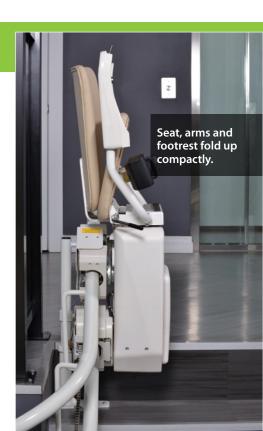

#### **HIDE-A-WAY OPTIONS**

To keep the unit compact when not in use, the footrest and seat fold up. You can also add a parking feature that allows the chair to land around a bend at the bottom or top of the stairs, keeping the stairway completely clear when the unit is not running.