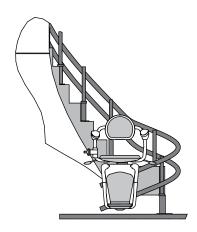

#### **OPTIONAL FEATURES**

The Stairfriend can also accommodate optional features such as out-of-the way parking, that allows you to park your chair away from the bottom or top of your stairs. You can also add an overrun of rail to extend the Stairfriend stop position to a more convenient location. These optional features can be added to any configuration of stairs.

#### **HIDE-A-WAY OPTIONS**

To keep the unit compact when not in use, the footrest and seat fold up. You can also add a parking feature that allows the chair to land around a bend at the bottom or top of the stairs, keeping the stairway completely clear when the unit is not running.

Add parking to any type of stairs