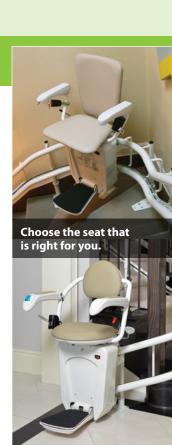

#### **MANUFACTURING**

A computer-aided drawing is created by Savaria for production at our North American manufacturing facility.

#### **INSTALLATION**

Your Savaria dealer installs your custom-built Stairfriend in about a day.



#### **RELIABLE QUALITY**

Built by industry leader Savaria, the Stairfriend is designed to deliver long lasting reliability in your home. Stairfriend features a smooth start and stop using a rack and pinion drive on the double rail system. The Stairfriend is backed by a 3 year parts warranty.

#### SAFETY AT EVERY TURN

The Savaria Stairfriend has many safety features including a retractable seat belt, overspeed brake, footrest and carriage obstruction sensors, and a swivel and lock seat to enable deboarding at the top landing angled away from the stairs.



## Savaria® Stairfriend Stairlift

#### FOR CURVED STAIRCASES

#### SEAT L



#### **SPECIFICATIONS**

| Applications                | Residential, commercial <sup>1</sup> , indoor, curved stairs    |
|-----------------------------|-----------------------------------------------------------------|
| Capacity                    | 350 lbs/160 kg                                                  |
| Nominal Speed               | 20 ft/min (0.1 m/s), 12 ft/min (0.06 m/s) through curves        |
| Drive                       | Rack and pinion                                                 |
| Motor                       | 0.5 hp, 24V (DC) power that charges on standard household power |
| Fold-up width <sup>2</sup>  | 16.625", 422 mm                                                 |
| Fold-ou