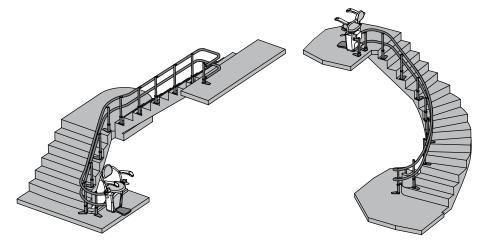

### all types of stairs

The Stairfriend can be installed on virtually any type of staircase.

#### **LANDINGS OR TURNS**

Many staircases feature an intermediate landing that may also accommodate a turn in the direction of the stairs. Stairfriend can easily be configured to travel at virtually any angle to follow the path of your stairs. The travel rail can be mounted close to the wall on self support posts or alongside the railing.

#### **CURVES OR SPIRALS**

Spiral or curved stairs can be very complex to accurately measure by hand, but with the Savaria photo measuring system, no curves are too challenging to measure with accuracy. This ensures a perfect fit for installation, making installation services very efficient.