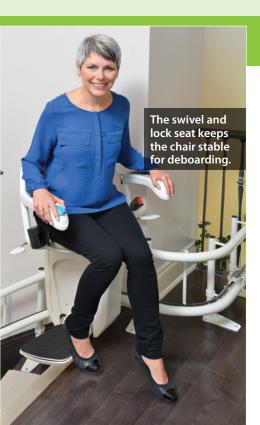

#### SAFETY AT EVERY TURN

The Savaria Stairfriend has many safety features including a retractable seat belt, overspeed brake, footrest and carriage obstruction sensors, and a swivel and lock seat to enable deboarding at the top landing angled away from the stairs.