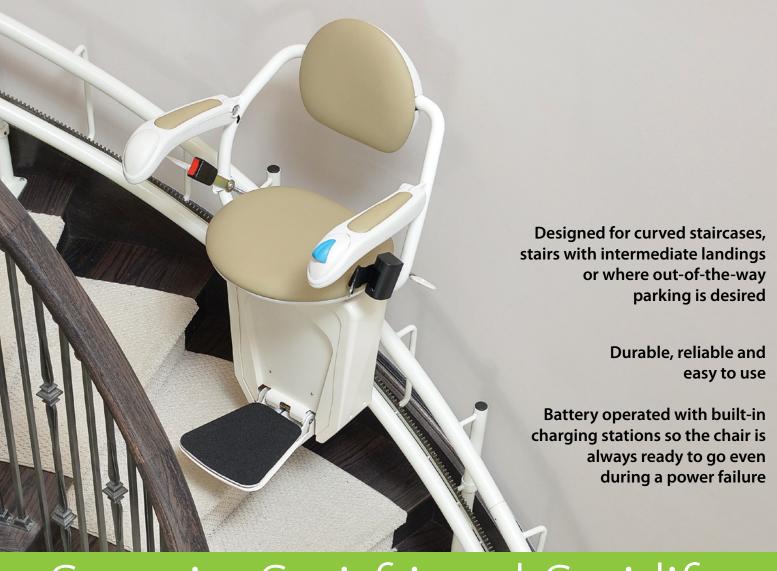

#### FOR CURVED STAIRCASES

Many people dread the thought of moving just to avoid climbing stairs. After all, this is the home you've enjoyed for many years with family and friends. The Savaria Stairfriend can give you the freedom to stay in your home and enjoy it without the worry of navigating stairs. Ride in comfort around curves, landings or changes in direction with the Stairfriend, specifically designed for your home.

#### **OPTIONAL FEATURES**

The Stairfriend can also accommodate optional features such as out-of-the way parking, that allows you to park your chair away from the bottom or top of your stairs. You can also add an overrun of rail to extend the Stairfriend stop position to a more convenient location. These optional features can be added to any configuration of stairs.

#### **BATTERY OPERATED**

Stairfriend is battery powered with built-in charging stations located at the top and bottom landings. If you experience a power failure, your stairlift can be operated typically with several trips up and down. Additional charging stations are added at intermediate landings for added convenience.