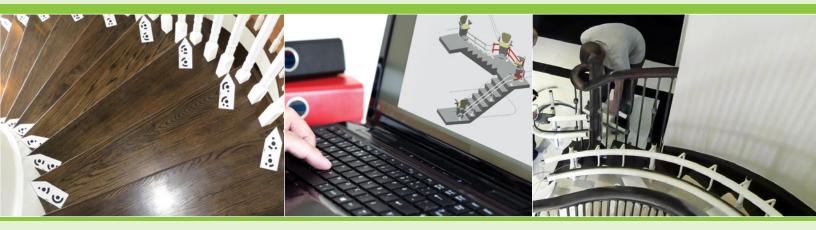

#### **CURVES OR SPIRALS**

Spiral or curved stairs can be very complex to accurately measure by hand, but with the Savaria photo measuring system, no curves are too challenging to measure with accuracy. This ensures a perfect fit for installation, making installation services very efficient.

#### **MEASURING SESSION**

Precision photo measuring guarantees a perfect fit of the rail to your stairs. For simpler staircases, traditional hand measuring may be used.

#### **MANUFACTURING**

A computer-aided drawing is created by Savaria for production at our North American manufacturing facility.