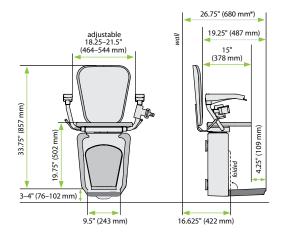

#### **SPECIFICATIONS**

| Applications                | Residential, commercial <sup>1</sup> , indoor, curved stairs    |
|-----------------------------|-----------------------------------------------------------------|
| Capacity                    | 350 lbs/160 kg                                                  |
| Nominal Speed               | 20 ft/min (0.1 m/s), 12 ft/min (0.06 m/s) through curves        |
| Drive                       | Rack and pinion                                                 |
| Motor                       | 0.5 hp, 24V (DC) power that charges on standard household power |
| Fold-up width <sup>2</sup>  | 16.625", 422 mm                                                 |
| Fold-out width <sup>2</sup> | 26.75", 680 mm                                                  |
| Range of incline            | 0° to 52°                                                       |
| Warranty                    | 36 months parts, ask dealer for details                         |
|                             |                                                                 |