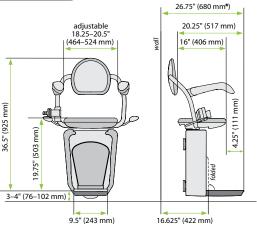

#### **SPECIFICATIONS**

| Applications                | Residential, commercial <sup>1</sup> , indoor, curved stairs    |
|-----------------------------|-----------------------------------------------------------------|
| Capacity                    | 350 lbs/160 kg                                                  |
| Nominal Speed               | 20 ft/min (0.1 m/s), 12 ft/min (0.06 m/s) through curves        |
| Drive                       | Rack and pinion                                                 |
| Motor                       | 0.5 hp, 24V (DC) power that charges on standard household power |
| Fold-up width <sup>2</sup>  | 16.625", 422 mm                                                 |
| Fold-out width <sup>2</sup> | 26.75", 680 mm                                                  |
| Range of incline            | 0° to 52°                                                       |
| Warranty                    | 36 months parts, ask dealer for details                         |
|                             |                                                                 |