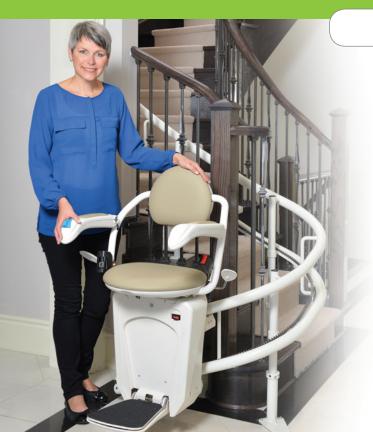

#### FOR CURVED STAIRCASES

Many people dread the thought of moving just to avoid climbing stairs. After all, this is the home you've enjoyed for many years with family and friends. The Savaria Stairfriend can give you the freedom to stay in your home and enjoy it without the worry of navigating stairs. Ride in comfort around curves, landings or changes in direction with the Stairfriend, specifically designed for your home.

### all types of stairs

The Stairfriend can be installed on virtually any type of staircase.